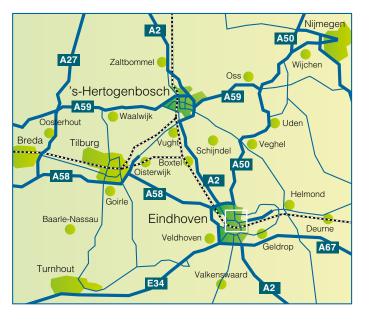

#### By car from Amsterdam, Utrecht and 's-Hertogenbosch (A2)

From the A2, at the Ekkersweijer junction, follow signs for Helmond (A50). Take the first exit to Helmond. This leads you onto John F. Kennedylaan. Continue on this road, carrying straight over at the junction with the RING road. Continue to the end of this road until you come to traffic lights (there is an art installation with large yellow cones). Turn left at these lights onto Professor Dr. Dorgelolaan. After 250 m, turn right onto Ventweg. After 500 m, you will see our office on the right-hand side.

#### By car from Maastricht / Venlo (A2)

Follow the N2 towards Eindhoven. At the Leenderheide traffic lights, follow the signs for Eindhoven city centre (centrum). This will lead you onto the Leenderweg. At the roundabout, go straight over and continue on this road until you reach the junction with the RING road. Here, turn right onto Piuslaan towards Helmond, Nijmegen. Continue on this road until you reach the roundabout. Take the third exit on the roundabout, turning onto Professor Dr. Dorgelolaan towards the city centre (centrum). Follow this road until you come to a turn. Take a left onto Ventweg. After 500m, you will see our office on the right-hand side.

#### By car from Rotterdam, Breda and Tilburg (A58 and A2)

From the A58, follow the A2/A58 towards Nijmegen. Keep left towards the A50/A58 towards Helmond. Take exit 6,7 onto John F. Kennedylaan. Follow this road until you reach a T-junction. Turn left. After 250m, turn right onto Ventweg. After 500m, you will see our office on the right-hand side.