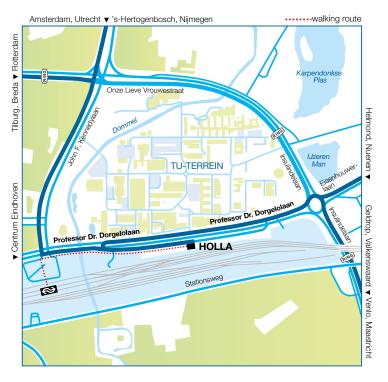

#### **Location Eindhoven**

Professor Dr. Dorgelolaan 30 5613 AM Eindhoven +31 88 44 02 400 info@holla.nl holla.nl

#### **Public transport**

Our office is a ten-minute walk from the Centraal train station, (turn right out of the rear exit).

#### By car from Amsterdam, Utrecht and 's-Hertogenbosch (A2)

From the A2, at the Ekkersweijer junction, follow signs for Helmond (A50). Take the first exit to Helmond. This leads you onto John F. Kennedylaan. Continue on this road, carrying straight over at the junction with the RING road. Continue to the end of this road until you come to traffic lights (there is an art installation with large yellow cones). Turn left at these lights onto Professor Dr. Dorgelolaan. After 250 m, turn right onto Ventweg. After 500 m, you will see our office on the right-hand side.

#### By car from Maastricht / Venlo (A2)

Follow the N2 towards Eindhoven. At the Leenderheide traffic lights, follow the signs for Eindhoven city centre (centrum). This will lead you onto the Leenderweg. At the roundabout, go straight over and continue on this road until you reach the junction with the RING road. Here, turn right onto Piuslaan towards Helmond, Nijmegen. Continue on this road until you reach the roundabout. Take the third exit on the roundabout, turning onto Professor Dr. Dorgelolaan towards the city centre (centrum). Follow this road until you come to a turn. Take a left onto Ventweg. After 500m, you will see our office on the right-hand side.

#### By car from Rotterdam, Breda and Tilburg (A58 and A2)

From the A58, follow the A2/A58 towards Nijmegen. Keep left towards the A50/A58 towards Helmond. Take exit 6,7 onto John F. Kennedylaan. Follow this road until you reach a T-junction. Turn left. After 250m, turn right onto Ventweg. After 500m, you will see our office on the right-hand side.

#### Parking

Go straight ahead after the barrier. Turn left at the end of the building and turn left again into the parking garage. Go straight ahead for a little bit and the parking lots of Holla are on the right.